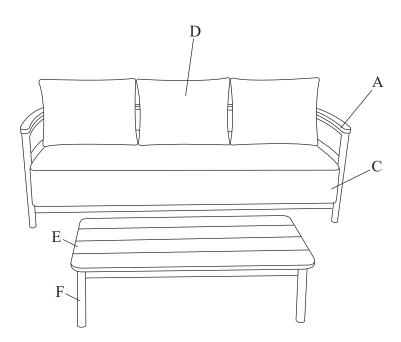

home.com

Jennifer

By ACG Green Group, Inc

'avlor

## OUTDOOR SET ASSEMBLY INSTRUCTION (TOTAL 3 BOXES/SET)



Please read over the instructions, it will be a time-saver in the long run. Note: Before assembly, please be sure to work on a soft flat surface to avoid any damage to the finish.

Please leave bolts loosened until all bolts are placed before tightening completely.

| Part# | Picture      | Description | QTY | Location | Part# | Picture | Description | QTY | Location |
|-------|--------------|-------------|-----|----------|-------|---------|-------------|-----|----------|
| G     | @ <b>*</b> ` | M6X15MM     | 2   |          | Ι     | 0       | M6          | 10  |          |
| Н     | 07           | M6X25MM     | 8   |          | J     |         |             | 1   |          |