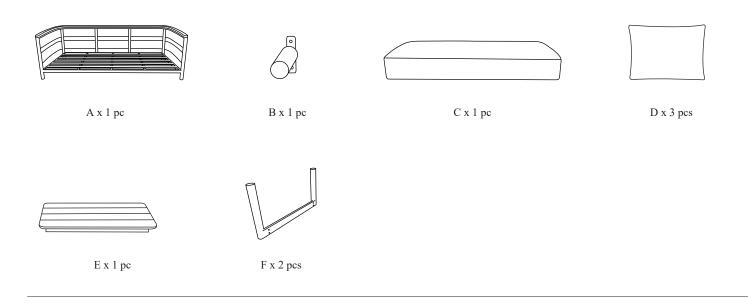

Please leave bolts loosened until all bolts are placed before tightening completely.

| Part# | Picture      | Description | QTY | Location | Part# | Picture | Description | QTY | Location |
|-------|--------------|-------------|-----|----------|-------|---------|-------------|-----|----------|
| G     | @ <b>*</b> ` | M6X15MM     | 2   |          | Ι     | 0       | M6          | 10  |          |
| Н     | 07           | M6X25MM     | 8   |          | J     |         |             | 1   |          |