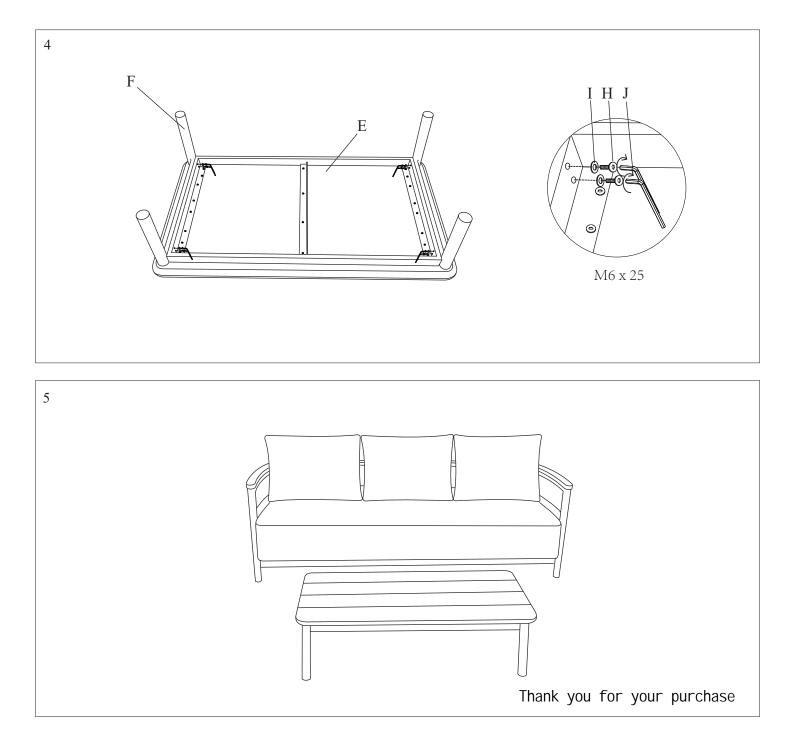

## OUTDOOR SET ASSEMBLY INSTRUCTION (TOTAL 3 BOXES/SET)

Please read over the instructions, it will be a time-saver in the long run. Note: Before assembly, please be sure to work on a soft flat surface to avoid any damage to the finish.

Please leave bolts loosened until all bolts are placed before tightening completely.

| Part# | Picture      | Description | QTY | Location | Part# | Picture | Description | QTY | Location |
|-------|--------------|-------------|-----|----------|-------|---------|-------------|-----|----------|
| G     | @ <b>*</b> ` | M6X15MM     | 2   |          | Ι     | 0       | M6          | 10  |          |
| Н     | 07           | M6X25MM     | 8   |          | J     |         |             | 1   |          |