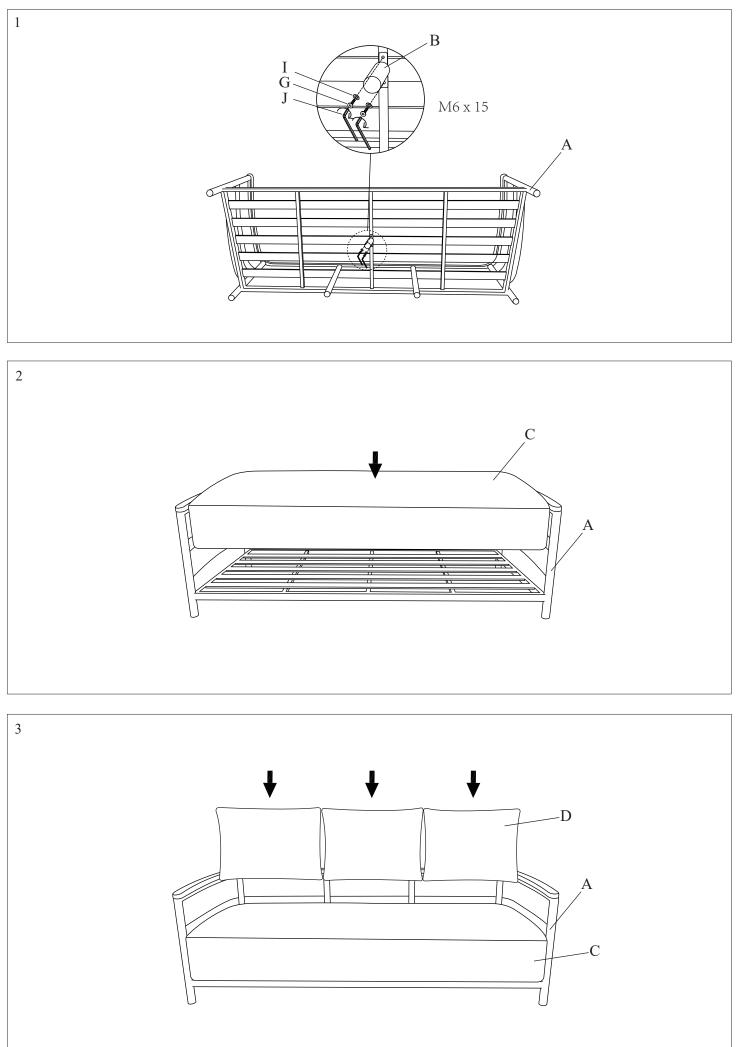

## OUTDOOR SET ASSEMBLY INSTRUCTION (TOTAL 3 BOXES/SET)

Please read over the instructions, it will be a time-saver in the long run. Note: Before assembly, please be sure to work on a soft flat surface to avoid any damage to the finish.

Please leave bolts loosened until all bolts are placed before tightening completely.

| Part# | Picture      | Description | QTY | Location | Part# | Picture | Description | QTY | Location |
|-------|--------------|-------------|-----|----------|-------|---------|-------------|-----|----------|
| G     | @ <b>*</b> ` | M6X15MM     | 2   |          | Ι     | 0       | M6          | 10  |          |
| Н     | 07           | M6X25MM     | 8   |          | J     |         |             | 1   |          |